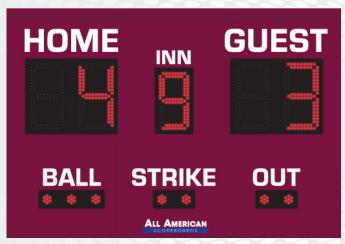

| BLACK NAVY BLUE LIGHT PURPLE BURGUNDY RED COREST GREEN OREST | INISCORFROADS IN                                                                                                                                                                                                                                                                                                                                                         |
|--------------------------------------------------------------|--------------------------------------------------------------------------------------------------------------------------------------------------------------------------------------------------------------------------------------------------------------------------------------------------------------------------------------------------------------------------|
| OVERALL DIMENSION                                            | 4' High x 6' Wide x 5" Depth. Additional 1.5" mounting flange on top and bottom. Style available in other sizes.                                                                                                                                                                                                                                                         |
| CONSTRUCTION                                                 | Fabricated 20 and 22 GA Powder Coated Galvanneal.                                                                                                                                                                                                                                                                                                                        |
| INFORMATION                                                  | Home & Guest Scores (14"), Inning (12"), Ball, Strike, Out Indicators (2").                                                                                                                                                                                                                                                                                              |
| CAPTIONS                                                     | White vinyl captions: Home & Guest (5"), Inning (3"), Ball, Strike, Out (4").                                                                                                                                                                                                                                                                                            |
| HORN                                                         | Optional 100dB or 110 dB horn available. Recommended to be wired at time of manufacture.                                                                                                                                                                                                                                                                                 |
| ELECTRONICS / DIGITS                                         | 100% solid state, microprocessor controlled system with locking connectors. Ultra bright, exposed Red LED digits.                                                                                                                                                                                                                                                        |
| SERVICING                                                    | Sign will be serviceable by removing the home score face to access components.                                                                                                                                                                                                                                                                                           |
| COMMUNICATION                                                | Radio communication is standard using a 2.4 GHz Frequency hopping spread spectrum transceiver. Hardwire optional on scoreboard, recommended to be installed at time of manufacture.                                                                                                                                                                                      |
| POWER REQUIREMENTS                                           | 120VAC, 1.3 Amp. Installer to provide connection point or junction box to scoreboard. 20 Amp circuit recommended.                                                                                                                                                                                                                                                        |
| INSTALLATION                                                 | May be mounted to nearly any wall surface or a minimum of 2 posts/beams. Number and size of beams is dependent on soil condition and IBC wind loading requirements. Hardware supplied to mount by drilling through the scoreboard flange and I-beam. Pressure and additional clamping system available. Pole/beam installations require supplied mounting bar on flange. |
| ESTIMATED WEIGHT                                             | 100 lbs.                                                                                                                                                                                                                                                                                                                                                                 |